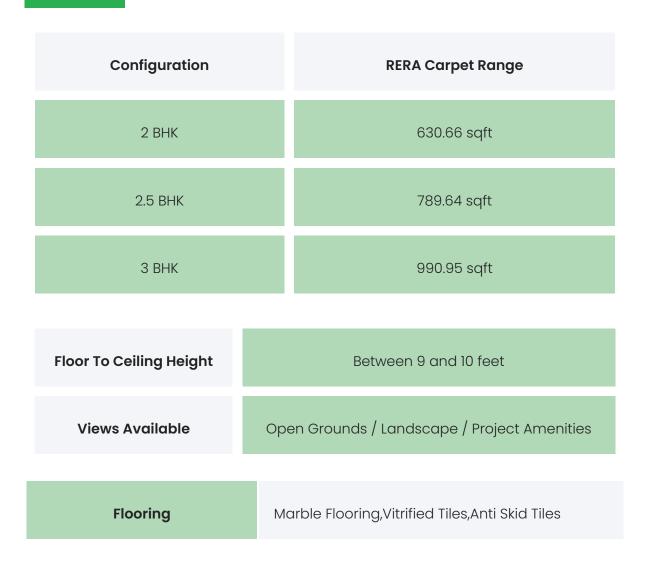

### **PROJECT & AMENITIES**

| Time Line                     | Size      | Typography          |
|-------------------------------|-----------|---------------------|
| Completed on 31st March, 2023 | 4.50 Acre | 2 BHK,2.5 BHK,3 BHK |