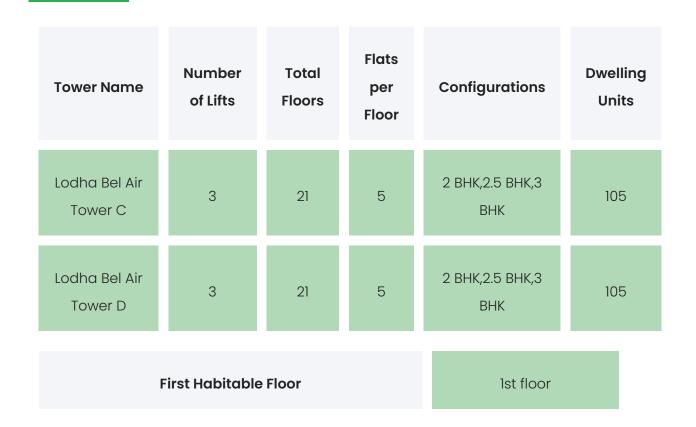

### **PROJECT & AMENITIES**

| Time Line                     | Size      | Typography          |
|-------------------------------|-----------|---------------------|
| Completed on 31st March, 2023 | 4.50 Acre | 2 BHK,2.5 BHK,3 BHK |